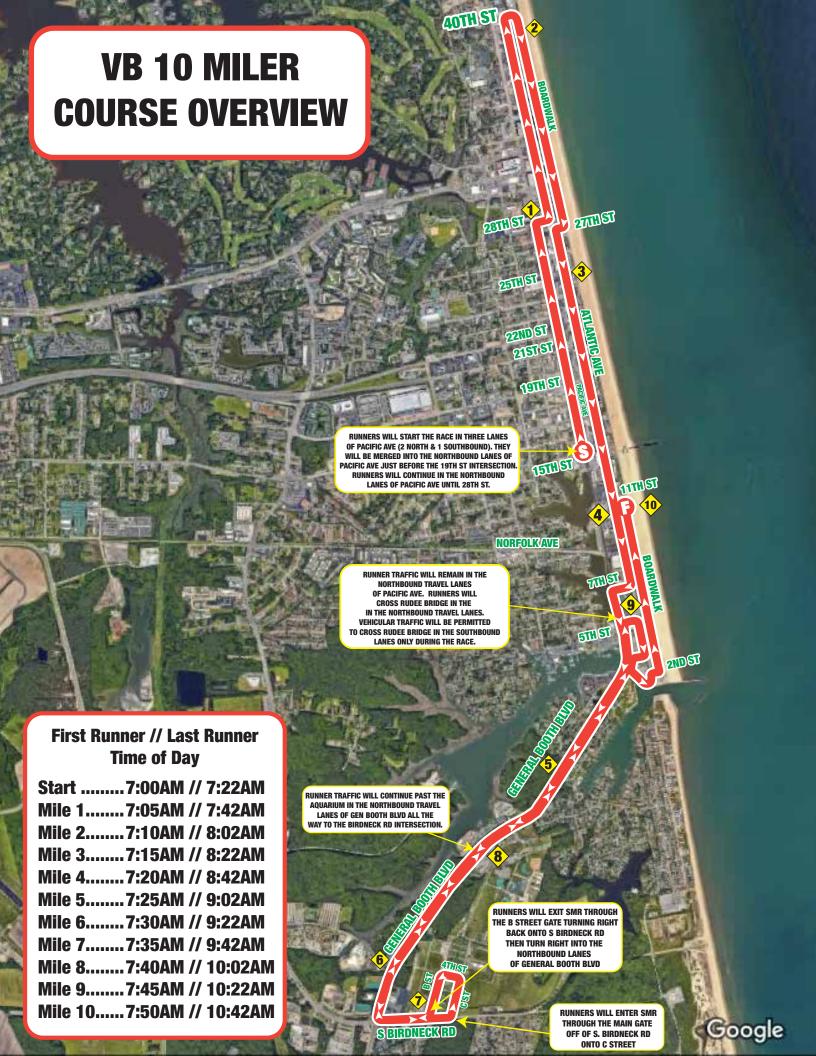

## **SPECIAL EVENT NOTICE**

## Virginia Beach 10 Miler SUNDAY, SEPTEMBER 1, 2024

## **Road Closures**

| Time                 | Status            | Area Affected                                                                | Re-Route                                                                                                                                              |
|----------------------|-------------------|------------------------------------------------------------------------------|-------------------------------------------------------------------------------------------------------------------------------------------------------|
| 5:00am               | No Access         | Pacific Ave from 9 <sup>th</sup> St. to 17 <sup>th</sup> St.                 | 9 <sup>th</sup> St. (Norfolk Ave.) to<br>Mediterranean Ave. to 17 <sup>th</sup> St.                                                                   |
|                      | Limited<br>Access | 200 blocks from 9 <sup>th</sup> St. to 17 <sup>th</sup> St.                  | Limited access routes to Atlantic Ave.                                                                                                                |
| 6:00am               | No Access         | Pacific Ave. from 9 <sup>th</sup> St. to 28 <sup>th</sup> St.                | 9 <sup>th</sup> St. (Norfolk Ave.) to<br>Mediterranean Ave. to 25 <sup>th</sup> St.<br>to Artic Ave. to 28 <sup>th</sup> St.                          |
|                      |                   | Atlantic Ave. from Rudee Loop to 40 <sup>th</sup> St.                        | No Access Until Re-Opening                                                                                                                            |
|                      |                   | 200 Blocks from 5 <sup>th</sup> to 40 <sup>th</sup> St                       | No Access Until Re-Opening                                                                                                                            |
|                      |                   | Northbound on General Booth<br>Blvd. from Rudee Bridge to S<br>Birdneck Rd.  | 9 <sup>th</sup> St. (Norfolk Ave.) to S<br>Birdneck Rd. to General Booth<br>Blvd. Northbound.<br>Southbound General Booth<br>Blvd. Open (No Closures) |
|                      |                   | Westbound on S Birdneck Rd. from Prosperity Rd. to General Booth Blvd.       | Prosperity Rd. to General Booth<br>Blvd.                                                                                                              |
| ESTIMATED<br>8:15am  | Open              | Pacific Ave. from 9 <sup>th</sup> St. / Norfolk Ave. to 28 <sup>th</sup> St. |                                                                                                                                                       |
| ESTIMATED<br>9:30am  | Open              | Atlantic Ave. from 7 <sup>th</sup> St. to 40 <sup>th</sup> St.               |                                                                                                                                                       |
| ESTIMATED 10:15am    | Open              | Westbound on S Birdneck Rd. from Prosperity Rd. to General Booth Blvd.       |                                                                                                                                                       |
| ESTIMATED<br>10:40am | Open              | Northbound General Booth Blvd.                                               |                                                                                                                                                       |
| ESTIMATED<br>11:00am | Open              | ALL ROADS                                                                    |                                                                                                                                                       |

For detailed race information, please call the Resort Management Office at (757) 385-4800.

<u>Additional Closure:</u>  $11^{th} - 14^{th}$  St. Boardwalk and Bike Path will be <u>closed</u> from Thursday Aug.  $29^{th}$ , 5pm - Sunday, Sep.  $1^{st}$ , 2pm.